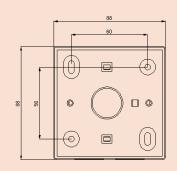

# **DIMENSION**

# TECHNICAL DATA

| Operating Voltage  | 12VDC-28VDC                                                         | Temperature               | -10℃~+55℃                                            |
|--------------------|---------------------------------------------------------------------|---------------------------|------------------------------------------------------|
| Standby Current    | ≤0.5mA                                                              | Humidity                  | ≤95%, non-condensing                                 |
| Alarm Current      | ≤20mA                                                               | Material of Enclosure     | ABS                                                  |
| Class              | Type A, indoor use                                                  | Ingress Protection Rating | IP43                                                 |
| Dimensions (L×W×H) | 88mm×88mm×58mm (with back box)<br>88mm×88mm×23mm (without back box) | Weight                    | About160g (with back box) About107g(withoutback box) |