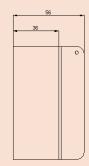

# **DIMENSION**

# TECHNICAL DATA

| Operating Voltage  | 12VDC-28VDC                                                         | Temperature               | -10℃~+55℃                                            |
|--------------------|---------------------------------------------------------------------|---------------------------|------------------------------------------------------|
| Standby Current    | ≤0.5mA                                                              | Humidity                  | ≤95%, non-condensing                                 |
| Alarm Current      | ≤20mA                                                               | Material of Enclosure     | ABS                                                  |
| Class              | Type A, indoor use                                                  | Ingress Protection Rating | IP43                                                 |
| Dimensions (L×W×H) | 88mm×88mm×58mm (with back box)<br>88mm×88mm×23mm (without back box) | Weight                    | About160g (with back box) About107g(withoutback box) |