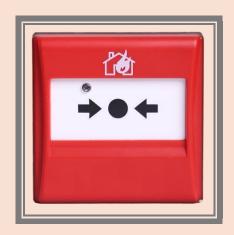

# VG-6653 Conventional Manual Call Point

P-Code: 010101039

V-GREAT GLOBAL CORPORATION

Second Floor, Capital City, Independence Avenue, P.O. Box 1008, Victoria, Mahe, Seychelles

## **FEATURES**

- \* Non-breaking and Resettable
- \* Flush-mount or Wall-mount
- \* Plug-in structure and easyinstallation
- \* Stylish appearance
- \* Used in conventional line only
- \* LPCB approval to EN54-11

## **DESCRIPTION**

VG-6653 Conventional Manual Call Point is an essential device to manually generate a fire alarm in a conventional FD&A system. The call point has a non-breaking plate as initiating part, so as to bring a high repeatability and be resettable via a special key. The multi-installation ways allows it can be installed anywhere along hallway or Exit for easy access, and suitable for applications of hotel, restaurant, bank, office building, shopping mall, etc.