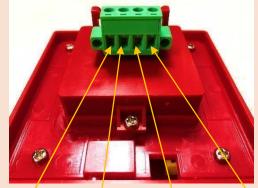

ence Avenue, P.O. Box 1008, Victoria, Mahe, Seychelles

## **FEATURES**

- \* Non-breaking and Resettable
- \* Flush-mount or Wall-mount
- \* Plug-in structure and easyinstallation
- \* Stylish appearance
- \* Used in conventional line only
- \* LPCB approval to EN54-11







## **DESCRIPTION**

VG-6653 Conventional Manual Call Point is an essential device to manually generate a fire alarm in a conventional FD&A system. The call point has a non-breaking plate as initiating part, so as to bring a high repeatability and be resettable via a special key. The multi-installation ways allows it can be installed anywhere along hallway or Exit for easy access, and suitable for applications of hotel, restaurant, bank, office building, shopping mall, etc.

# **DIMENSION**





# WIRING INSTRUCTION





# AlarmZone Compatible Fire Alarm Control Panel Detectors or Devices

# TECHNICAL DATA

| Operating Voltage  | 12VDC-28VDC                                                         | Temperature               | -10℃~+55℃                                            |
|--------------------|---------------------------------------------------------------------|---------------------------|------------------------------------------------------|
| Standby Current    | ≤0.5mA                                                              | Humidity                  | ≤95%, non-condensing                                 |
| Alarm Current      | ≤20mA                                                               | Material of Enclosure     | ABS                                                  |
| Cl